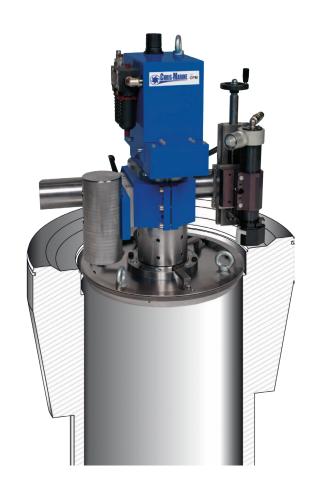

#### **CHRIS-MARINE®**

# **CPM**

For grinding of sealing surfaces between cylinder head and cylinder liner, and between cylinder liner and engine frame on medium bore diesel engines.

### CPM machine mounted on cylinder cover and cylinder liner

A wide range of specific mounting adapters is available to fit various grinding applications on all medium 4-stroke engines in the market.