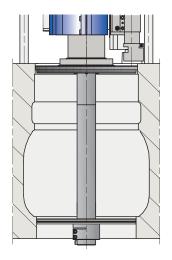

#### CPM machine mounted on cylinder liner with extra accessories for under-up grinding

Frequently used application for eliminating water leakage due to corroded landing surfaces.