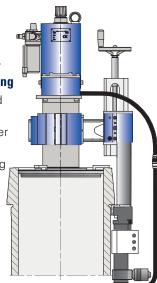

### CPM machine mounted on cylinder cover and cylinder liner

A wide range of specific mounting adapters is available to fit various grinding applications on all medium 4-stroke engines in the market.