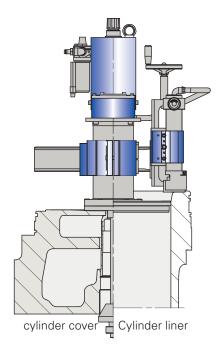

### CPM machine mounted on cylinder cover and cylinder liner

A wide range of specific mounting adapters is available to fit various grinding applications on all medium 4-stroke engines in the market.