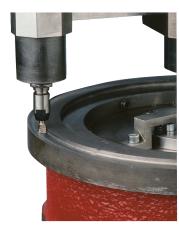

#### **CPM** machine mounted on engine frame

Standard application for grinding landing surface on engine frame.